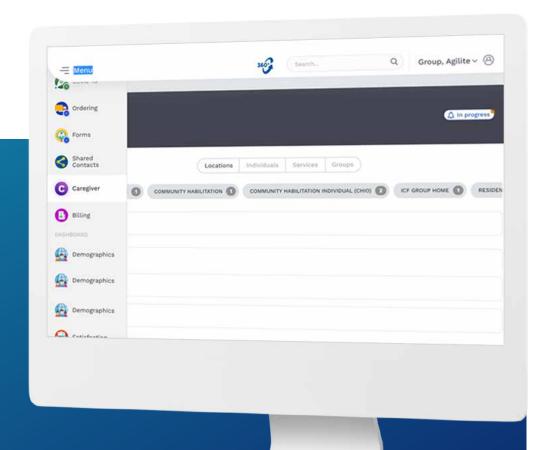

#### **PEOPLECARE**

Peoplecare Service application has various modules like service onboarding, person/customer info forms, Incident management, Covid testing, compliance, billing, location based multiple homes management etc. This product will be a platform for care providers to offer support and improve all aspects of life for people who need care, people with disabilities, in-home service for Old age people or needs care, mentally challenged, community based group homes, and provide customized solutions to meet all individual needs.