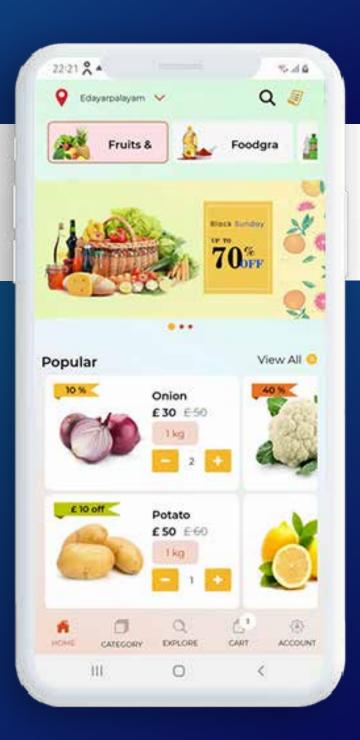

### **GROCOUP**

An on-demand grocery ordering platform with immediate delivery of orders without delay.