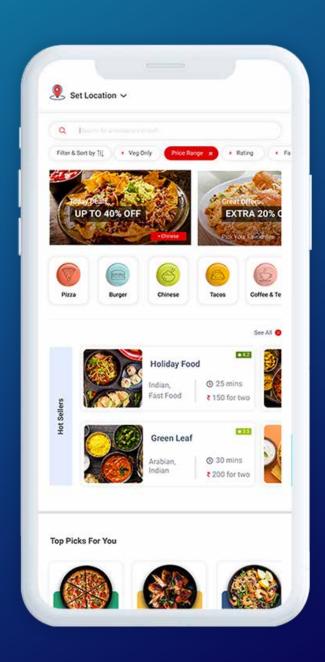

#### **FOOD COUP**

FoodCoup leverages the Food Industry to the next level from on-demand Food Delivery services to Food Dine services.

- ★ User app
- ★ Delivery app
- ★ Restaurant panel
- Dispatch panel
- ★ Admin panel