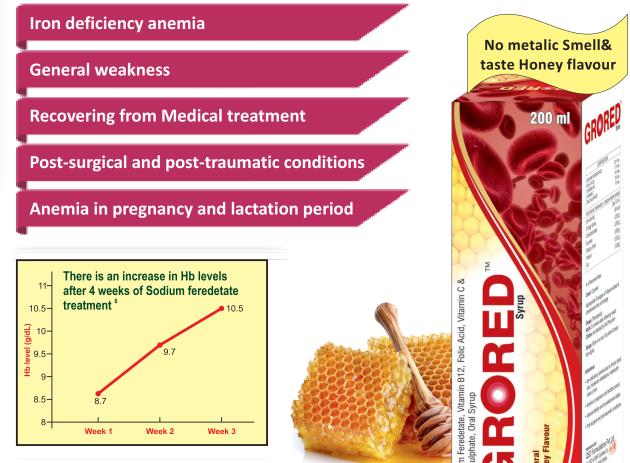

#### In Weakness & Anaemia

Sodium Feredetate 231mg, Folic Acid 1.5mg, Vitamin B12 15mcg, Vitamin C 85mg, Zinc Sulphate 15mg

1 in 2 Indian Women is ANAEMIC

#### **GRORED EFFICACY**

R

- Greater Bioavailability 2-3 times better than other Irons
- Enhanced the absorption of Iron available in food
- Improves better pregnancy outcome
- Better Patients compliance
- Ascarbic Acid for better absorption

#### **GRORED SAFETY**

- No Gastrointestinal side effects-NaFe has 2-3 times better Iron absorption. i.e requires less dosage which results less GI side effects.
- No iron overload: Studies have shown that NaFe does not cause iron overload<sup>7</sup>
- No drug interactions
- Can be taken with or without food
- Breaks down within the GI track