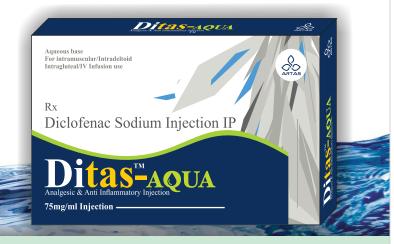

Make the Painful Situations as Painless DITAS AQUA 75mg/ml Inject 75mg/ml Injection

Diclofenac Sodium Injection IP

.. The Instant Pain Reliever

#### **BETTER FORMULATIONS:**

R<sub>x</sub>

- Reduced Volume Injection, Substantially Low in Viscosity **EFFECTIVE RELIEF**
- Effective and well tolerated for the pain management
- Provides strong analgesic action

#### **HIGH BIOAVAILABILITY**

- Faster plasma concentration compared to 3 ml injection
- Less gastric irritation

#### **FASTER ACTION**

DIT

- Lower Tmax compared to 3 ml injection

Ditas-aqua

- 1 ml formulation had an added advantage of intra-deltoid use

For Quick & Effective Analgesia

- Specially helpful in obese/overweight patients

#### Indications

• Rheumatoid Arthritis • Osteoarthritis • Chronic Pain Spondylitis • Dental Surgery • Myalgia • Acute inflammation • Post-Operative Conditions