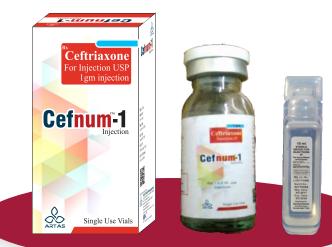

## Hit A Multi-Centric Target in Critical moments

Cefnum<sup>™</sup>-1

Ceftriaxone For Injection USP 1gm Injection

R<sub>x</sub>

- First Choice for Empric Antimicrobial Therapy
- Pre-Operative Administration of CEFNUM-1 reduces incidence of Post operative infections in patients undergoing surgical procedures.

Indications

Meningitis

Pneumonia

Septicemia

Bacteremis

**Typhoid Fever** 

**RTI & UTI** 

**Post Surgical infection** 

**Gynaecological Infections** 

**Prophylaxis for Surgery** 

**Bone & Joint Infection** 

### **Cefnum-1** The No.1 Choice in Surgical Prophylaxis

MUL-G

Today's world become the people of